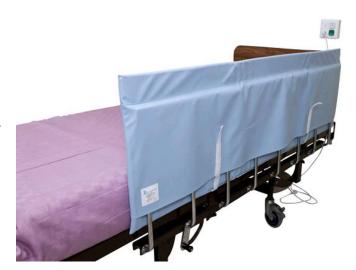

## **Description:**

Bed Rail Protectors are designed to protect patients from injuring themselves from hitting or getting limbs stuck between the bed rails, due to confusion or disorientation.

The Bed Rail Protectors are padded with foam for maximal patient safety and slip over the bed rail with two Velcro straps to fix them in place. They are made from PVC, with a removable cover that can be easily wiped clean with an antibacterial solution.

## Instructions for use:

Slip the Bed Rail Protector over the bed rail and fasten in place with the two Velcro straps. Ensure the Bed Rail Protector is cleaned frequently.

The aid is a Class 1 Medical Device (non-invasive and non-sterile).